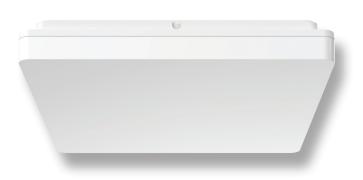

## Sunset-400 Square **LED Ceiling Light**

## Description

The SUNSET TRIO range of surface mounted LED ceiling lights feature a modern trimless appearance, and a stylish slimline design while providing a 120° beam of uniform light-output through the use of high intensity LED SMDs (Surface Mounted Diodes). The SUNSET TRIO is available in three sizes: 250mm, 300mm and 400mm, in either a round or square body, and is constructed from white polycarbonate and rated at IP54, making it ideal for usage in damp locations and in dwellings located close to coastal areas.