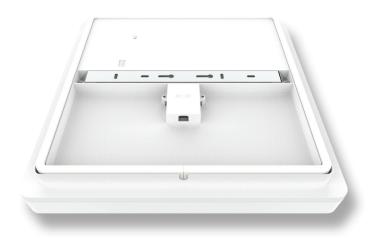

## Sunset-400 Square **LED Ceiling Light**

## Description

The SUNSET TRIO range of surface mounted LED ceiling lights feature a modern trimless appearance, and a stylish slimline design while providing a 120° beam of uniform light-output through the use of high intensity LED SMDs (Surface Mounted Diodes). The SUNSET TRIO is available in three sizes: 250mm, 300mm and 400mm, in either a round or square body, and is constructed from white polycarbonate and rated at IP54, making it ideal for usage in damp locations and in dwellings located close to coastal areas.

Now with TRIO, the added option of changing the colour temperature output of the ceiling light with a dip switch at the back of the fitting. SUNSET TRIO LED ceiling lights are fully dimmable, have a lifetime of 50 000 hours on average and are backed by our Three Year Replacement Warranty.